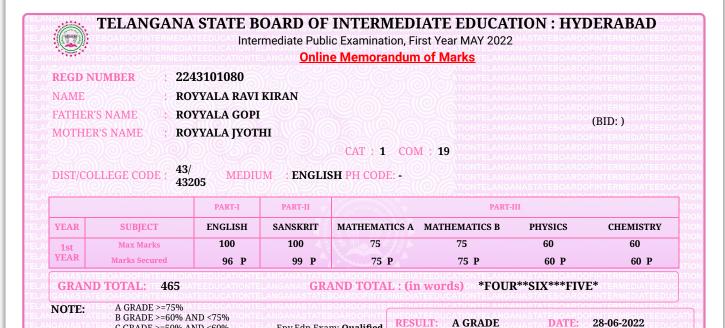

Downloaded from : https://results.cgg.gov.in:443/ Downloaded Date & Time:Tue Jun 28 15:17:33 IST 2022

(Eligibility rules overleaf)

CONTROLLER OF EXAMINATIONS

Env.Edn.Exam: Qualified Eth.Edn.Exam: Qualified

C GRADE >=50% AND <60% D GRADE >=35% AND <50%

Note: i. N-INDICATES NOT OFFERED FOR THE PAPER.

ii. \*-INDICATES MARKS OBTAINED AT AN EARLIER EXAMINATION.

iii. E-INDICATES EXEMPTION in case of Deaf, Deaf & Dumb, Dyslexia and mentally handicapped candidates.